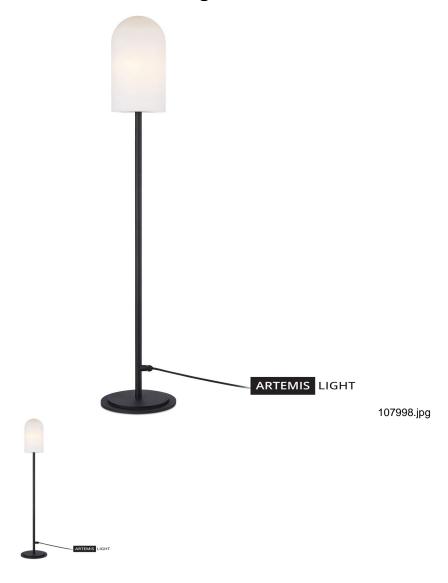

## **AFTERNOON Floor 1L Big Black/White IP44**

High floor lamp for outdoor use. Designed by Monika Mulder.

Rating: Not Rated Yet **Price** Base price with tax  $352,16 \in$ Price with discount  $284,00 \in$ Salesprice with discount Sales price  $352,16 \in$ Sales price without tax  $284,00 \in$ Discount

## Specification

Description: Outdoor floor lamp with foot in black metal. White screen. Black long rubber cord.

We recommend: Use to get a nice, cozy atmosphere on summer evenings.

Technical: The lamp needs a bulb with a large base (E27) with a maximum of 20W. Not included. Afternoon is made for outdoor use (IP44). 5 meter long rubber cord.