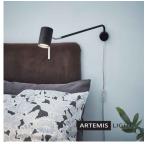

## **ALICE Wall 1L Black/Chrome**

107224.jpg

Wall lamp made entirely of metal with rotatable and adjustable lamp head.

Rating: Not Rated Yet

Price

Base price with tax 53,32 €

Price with discount 43,00 €

Salesprice with discount

## Specification

**Description:** Alice wall lamp is beautifully made of metal and has a fully rotatable and adjustable lamp head. The finish in black and chrome adds to the feeling of luxury.

We recommend: Alice is excellent as a flexible bedside lamp.

Technical: Alice wall lamp has 1 lamp holder (base) and use light source with GU10. Use a maximum of 35 watts or equivalent in LED.