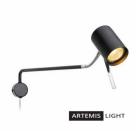

## **ALICE Wall 1L Black/Chrome**

107224.jpg

Wall lamp made entirely of metal with rotatable and adjustable lamp head.

Rating: Not Rated Yet

Price

Base price with tax 53,32 €

Price with discount 43,00 €

Salesprice with discount

## Specification

**Description:** Alice wall lamp is beautifully made of metal and has a fully rotatable and adjustable lamp head. The finish in black and chrome adds to the feeling of luxury.

We recommend: Alice is excellent as a flexible bedside lamp.

Technical: Alice wall lamp has 1 lamp holder (base) and use light source with GU10. Use a maximum of 35 watts or equivalent in LED.