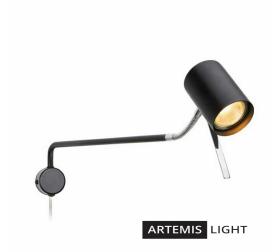

## **ALICE Wall 1L Black/Chrome**

107224.jpg

Wall lamp made entirely of metal with rotatable and adjustable lamp head.

Rating: Not Rated Yet

Price

Base price with tax 53,32 €

Price with discount 43,00 €

Salesprice with discount

## Specification

**Description:** Alice wall lamp is beautifully made of metal and has a fully rotatable and adjustable lamp head. The finish in black and chrome adds to the feeling of luxury.

We recommend: Alice is excellent as a flexible bedside lamp.

Technical: Alice wall lamp has 1 lamp holder (base) and use light source with GU10. Use a maximum of 35 watts or equivalent in LED.