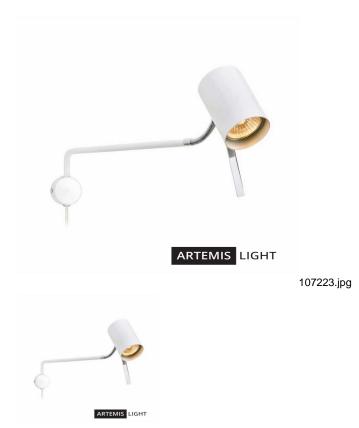

## Specification

Description: Wall lamp in luxurious design with adjustable head. Small flex link on the back of the screen.

We recommend: Give the bedroom a luxurious feel with this wall lamp at the bedside.

Technical: The lamp requires a bulb with GU10 socket of max 35W or equivalent in LED, is not included. Transparent cord with switch.