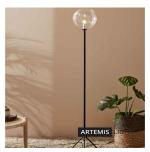

## **ANDREW Floor 1L Black/Clear**

107750.jpg

Andrew is a stylish floor lamp with a large glass globe and base in matte black metal. Feel free to place Andrew in the living room so the generous glass globe can shine properly.

## Specification

**Description:** With a sober and classy design, Andrew's floor lamp rises 145cm above the floor. The large glass globe gives a both functional and atmospheric illumination.

We recommend: Feel free to look into the other products in the Andrew family.