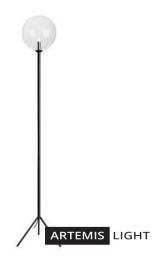

## **ANDREW Floor 1L Black/Clear**

107750.jpg

Andrew is a stylish floor lamp with a large glass globe and base in matte black metal. Feel free to place Andrew in the living room so the generous glass globe can shine properly.

## Specification

**Description:** With a sober and classy design, Andrew's floor lamp rises 145cm above the floor. The large glass globe gives a both functional and atmospheric illumination.

We recommend: Feel free to look into the other products in the Andrew family.

**Technical:** Andrew floor lamp has 1 lamp holder (base) and use light source with G9. Use a maximum of 20 watts or equivalent in LED or other low energy lamp.