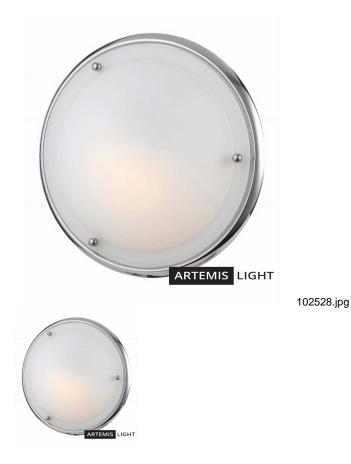

## **ÅRE Plafond Chrome IP44**

Classic ceiling in chrome and frosted glass. Suitable for bathrooms (IP44).

Rating: Not Rated Yet **Price** Base price with tax 65,72 €

Price with discount 53,00 €

Salesprice with discount

## Specification

Description: Ceiling lamp for the bathroom. Made of chromed metal and frosted glass. The lamp measures 27.5cm in diameter.

We recommend: Classic ceiling light for the classic bathroom.

Technical: The lamp requires a bulb with a large base (E27) of max 60W or equivalent in LED, is not included. Intended for bathrooms (IP44).