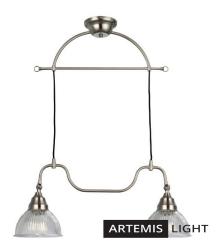

## **ÅSNEN Pendant 2L Steel/Clear**

104852.jpg

Ceiling lamp that fits perfectly as a kitchen lamp. Classic design and screens in glass and base of metal.

Rating: Not Rated Yet

**Price** 

Base price with tax 55,80 €

## Pendant Lights: ASNEN Pendant 2L Steel/Clear

Description: Classic ceiling lamp / pendant light which is excellent as a kitchen lamp. The screens are made of glass and the base is metal.

We recommend: Perfect over the kitchen table.

Technical: The ceiling lamp Åsnen has 2 E27 (wide) bases. Use max 2x40W or equivalent in LED.