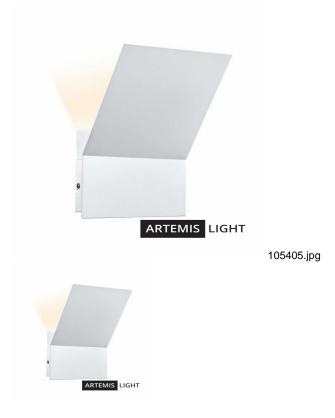

## **BAS Wall White 120**

Simple and well-designed wall light that illuminates upwards.

Rating: Not Rated Yet **Price** Base price with tax 24,80 €

Price with discount 20,00  $\in$ 

Salesprice with discount

We recommend: Illuminate the wallpaper or other objects with this lamp.

Technical: The lamp has fixed LED lighting of 0.2W. 2m long cord.