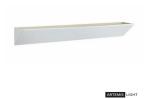

## **BAS Wall White 160**

105404.jpg

Wall light to shine upwards. Made of white metal.

Rating: Not Rated Yet **Price** Base price with tax 37,20 €

Price with discount 30,00 €

Salesprice with discount

Sales price 37,20 €

Sales price without tax  $30,00 \in$ 

Discount

Tax amount 7,20 €

Ask a question about this product

Manufacturer<u>MLG</u>

Specification

Description: Wall light illuminating upwards. White metal with fixed LED lighting.

We recommend: Illuminate the wallpaper or other objects with this lamp.

Technical: The lamp has fixed LED lighting of 0.2W.