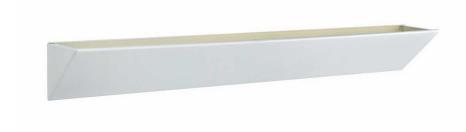

## **BAS Wall White 160**

105404.jpg

Wall light to shine upwards. Made of white metal.

Rating: Not Rated Yet **Price** Base price with tax 37,20 €

Price with discount 30,00 €

Salesprice with discount

Sales price 37,20 €

Sales price without tax  $30,00 \in$ 

Discount

Tax amount 7,20 €

Ask a question about this product

Manufacturer<u>MLG</u>

Specification

Description: Wall light illuminating upwards. White metal with fixed LED lighting.

We recommend: Illuminate the wallpaper or other objects with this lamp.

Technical: The lamp has fixed LED lighting of 0.2W.