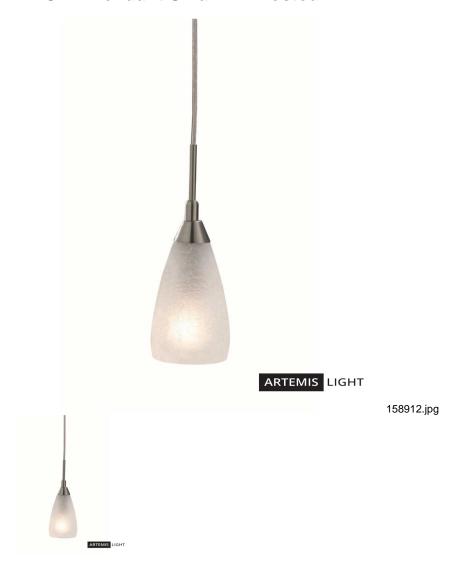

## **BEDFORD Pendant Small 1L Frosted**

Beautiful pendant with a frosted glass, the glass also has a texture which gives an extra dimension. Perfect as a window pendant.

Rating: Not Rated Yet

Price

Base price with tax 53,32 €

## Specification

**Description:** Bedford is a beautiful peeled pendant lamp in beautiful frosted glass. The frosted glass gives Bedford a lovely light and contributes to a cozy feeling.

We recommend: Perfect in the hall or in the living room and as a window lamp.