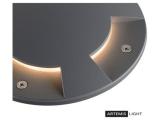

## BIG PLOT cover, surface ground, 2 outlets, anthracite

ARTEMIS LIGHT

SLV\_1001262\_1\_H\_RGB.jpg

ARTEMIS LIGHT

ARTEMIS LIGHT

BIG PLOT cover, surface ground, 2 outlets, anthracite

Rating: Not Rated Yet **Price** Base price with tax 63,69 €

## Specification

The LED PLOT module is used for effect and orientation lighting in outdoor areas. Together with this BIG PLOT cover made of aluminium, atmospheric lighting effects can be created. Also in anthracite, the decorative component can convince with its high quality. With its IP 20 protection class, it is protected in the best possible way.

**Technical Details:** 

Height 2 cm Diameter 17 cm

IP Code IP 20

Assembly Surface

Assembly details Ground

Color anthracite