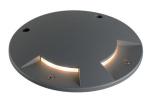

## BIG PLOT cover, surface ground, 2 outlets, anthracite

ARTEMIS LIGHT

SLV\_1001262\_1\_H\_RGB.jpg

ARTEMIS LIGHT

ARTEMIS LIGHT

BIG PLOT cover, surface ground, 2 outlets, anthracite

Rating: Not Rated Yet **Price** Base price with tax 63,69 €

## Specification

The LED PLOT module is used for effect and orientation lighting in outdoor areas. Together with this BIG PLOT cover made of aluminium, atmospheric lighting effects can be created. Also in anthracite, the decorative component can convince with its high quality. With its IP 20 protection class, it is protected in the best possible way.

**Technical Details:** 

Height 2 cm Diameter 17 cm

IP Code IP 20

Assembly Surface

Assembly details Ground

Color anthracite