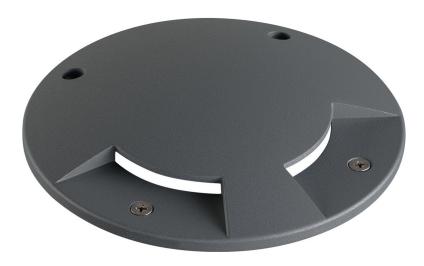

## BIG PLOT cover, surface ground, 2 outlets, anthracite

ARTEMIS LIGHT

SLV\_1001262\_1\_H\_RGB.jpg

ARTEMIS LIGHT

ARTEMIS LIGHT

BIG PLOT cover, surface ground, 2 outlets, anthracite

Rating: Not Rated Yet **Price** Base price with tax 63,69 €

## Specification

The LED PLOT module is used for effect and orientation lighting in outdoor areas. Together with this BIG PLOT cover made of aluminium, atmospheric lighting effects can be created. Also in anthracite, the decorative component can convince with its high quality. With its IP 20 protection class, it is protected in the best possible way.

**Technical Details:** 

Height 2 cm Diameter 17 cm

IP Code IP 20

Assembly Surface

Assembly details Ground

Color anthracite