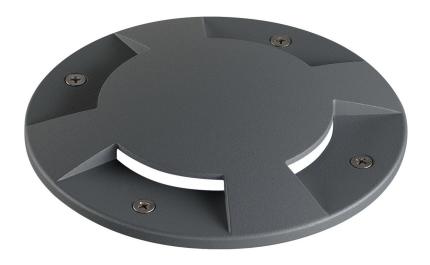

## BIG PLOT cover, surface ground, 4 outlets, anthracite

ARTEMIS LIGHT

SLV\_1001263\_1\_H\_RGB.jpg

1 / 2

| BIG PLOT cover, surface ground, 4 outlets, anthracite                                                                                                                                                                                                                                                                                           |
|-------------------------------------------------------------------------------------------------------------------------------------------------------------------------------------------------------------------------------------------------------------------------------------------------------------------------------------------------|
| Rating: Not Rated Yet  Price  Base price with tax 63,69 €                                                                                                                                                                                                                                                                                       |
| Price with discount 51,36 €                                                                                                                                                                                                                                                                                                                     |
| Salesprice with discount                                                                                                                                                                                                                                                                                                                        |
| Sales price 63,69 €                                                                                                                                                                                                                                                                                                                             |
| Sales price without tax 51,36 €                                                                                                                                                                                                                                                                                                                 |
| Discount                                                                                                                                                                                                                                                                                                                                        |
| Tax amount 12,33 €                                                                                                                                                                                                                                                                                                                              |
| Ask a question about this product                                                                                                                                                                                                                                                                                                               |
| Manufacturer <u>SLV</u>                                                                                                                                                                                                                                                                                                                         |
|                                                                                                                                                                                                                                                                                                                                                 |
|                                                                                                                                                                                                                                                                                                                                                 |
| Specification                                                                                                                                                                                                                                                                                                                                   |
| The LED PLOT module is used for effect and orientation lighting in outdoor areas. Together with this BIG PLOT cover made of aluminium, atmospheric lighting effects can be created. Also in anthracite, the decorative component can convince with its high quality. With its IP 20 protection class, it is protected in the best possible way. |
| Technical Details:                                                                                                                                                                                                                                                                                                                              |
| Height 2 cm Diameter 17 cm                                                                                                                                                                                                                                                                                                                      |
| IP Code IP 20                                                                                                                                                                                                                                                                                                                                   |
| Assembly Surface                                                                                                                                                                                                                                                                                                                                |
| Assembly details Ground                                                                                                                                                                                                                                                                                                                         |
| Color anthracite                                                                                                                                                                                                                                                                                                                                |
|                                                                                                                                                                                                                                                                                                                                                 |
|                                                                                                                                                                                                                                                                                                                                                 |