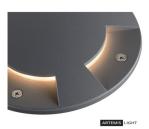

## BIG PLOT cover, surface ground, 4 outlets, anthracite

ARTEMIS LIGHT

SLV\_1001263\_1\_H\_RGB.jpg

1 / 2

| BIG PLOT cover, surface ground, 4 outlets, anthracite                                                                                                                                                                                                                                                                                           |
|-------------------------------------------------------------------------------------------------------------------------------------------------------------------------------------------------------------------------------------------------------------------------------------------------------------------------------------------------|
| Rating: Not Rated Yet  Price  Base price with tax 63,69 €                                                                                                                                                                                                                                                                                       |
| Price with discount 51,36 €                                                                                                                                                                                                                                                                                                                     |
| Salesprice with discount                                                                                                                                                                                                                                                                                                                        |
| Sales price 63,69 €                                                                                                                                                                                                                                                                                                                             |
| Sales price without tax 51,36 €                                                                                                                                                                                                                                                                                                                 |
| Discount                                                                                                                                                                                                                                                                                                                                        |
| Tax amount 12,33 €                                                                                                                                                                                                                                                                                                                              |
| Ask a question about this product                                                                                                                                                                                                                                                                                                               |
| Manufacturer <u>SLV</u>                                                                                                                                                                                                                                                                                                                         |
|                                                                                                                                                                                                                                                                                                                                                 |
|                                                                                                                                                                                                                                                                                                                                                 |
| Specification                                                                                                                                                                                                                                                                                                                                   |
| The LED PLOT module is used for effect and orientation lighting in outdoor areas. Together with this BIG PLOT cover made of aluminium, atmospheric lighting effects can be created. Also in anthracite, the decorative component can convince with its high quality. With its IP 20 protection class, it is protected in the best possible way. |
| Technical Details:                                                                                                                                                                                                                                                                                                                              |
| Height 2 cm Diameter 17 cm                                                                                                                                                                                                                                                                                                                      |
| IP Code IP 20                                                                                                                                                                                                                                                                                                                                   |
| Assembly Surface                                                                                                                                                                                                                                                                                                                                |
| Assembly details Ground                                                                                                                                                                                                                                                                                                                         |
| Color anthracite                                                                                                                                                                                                                                                                                                                                |
|                                                                                                                                                                                                                                                                                                                                                 |
|                                                                                                                                                                                                                                                                                                                                                 |