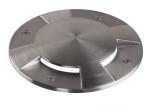

# **BIG PLOT cover, 4 outlets, stainless steel 316**

ARTEMIS LIGHT

SLV\_1001255\_1\_H\_RGB.jpg

ARTEMIS LIG

ARTEMIS LIGHT

BIG PLOT cover, 4 outlets, stainless steel 316

Rating: Not Rated Yet **Price** Base price with tax 228,21 €

#### Specification

The LED PLOT module is used for effect and orientation lighting in outdoor areas. Thanks to the BIG PLOT cover made of 316 stainless steel, atmospheric lighting effects are possible. In stainless steel, the decorative component convinces with its high quality. The IP 20 protection class provides optimum protection.

## **Technical Details:**

Height 2 cm Diameter 17 cm

IP Code IP 20

Assembly Surface

## Assembly details Ground

Color stainless steel