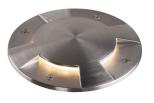

# **BIG PLOT cover, 4 outlets, stainless steel 316**

ARTEMIS LIGHT

SLV\_1001255\_1\_H\_RGB.jpg

ARTEMIS LIG

ARTEMIS LIGHT

BIG PLOT cover, 4 outlets, stainless steel 316

Rating: Not Rated Yet **Price** Base price with tax 228,21 €

#### Specification

The LED PLOT module is used for effect and orientation lighting in outdoor areas. Thanks to the BIG PLOT cover made of 316 stainless steel, atmospheric lighting effects are possible. In stainless steel, the decorative component convinces with its high quality. The IP 20 protection class provides optimum protection.

## **Technical Details:**

Height 2 cm Diameter 17 cm

IP Code IP 20

Assembly Surface

## Assembly details Ground

Color stainless steel