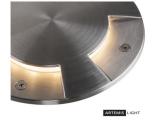

# **BIG PLOT cover, 4 outlets, stainless steel 316**

ARTEMIS LIGHT

SLV\_1001255\_1\_H\_RGB.jpg

ARTEMIS LIG

ARTEMIS LIGHT

BIG PLOT cover, 4 outlets, stainless steel 316

Rating: Not Rated Yet **Price** Base price with tax 228,21 €

#### Specification

The LED PLOT module is used for effect and orientation lighting in outdoor areas. Thanks to the BIG PLOT cover made of 316 stainless steel, atmospheric lighting effects are possible. In stainless steel, the decorative component convinces with its high quality. The IP 20 protection class provides optimum protection.

## **Technical Details:**

Height 2 cm Diameter 17 cm

IP Code IP 20

Assembly Surface

## Assembly details Ground

Color stainless steel