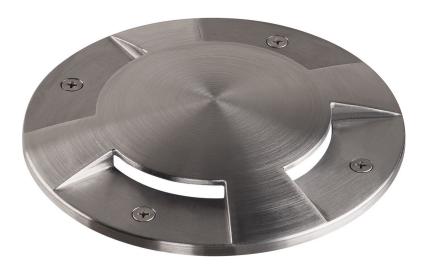

# **BIG PLOT cover, 4 outlets, stainless steel 316**

ARTEMIS LIGHT

SLV\_1001255\_1\_H\_RGB.jpg

ARTEMIS LIG

ARTEMIS LIGHT

BIG PLOT cover, 4 outlets, stainless steel 316

Rating: Not Rated Yet **Price** Base price with tax 228,21 €

#### Specification

The LED PLOT module is used for effect and orientation lighting in outdoor areas. Thanks to the BIG PLOT cover made of 316 stainless steel, atmospheric lighting effects are possible. In stainless steel, the decorative component convinces with its high quality. The IP 20 protection class provides optimum protection.

## **Technical Details:**

Height 2 cm Diameter 17 cm

IP Code IP 20

Assembly Surface

## Assembly details Ground

Color stainless steel