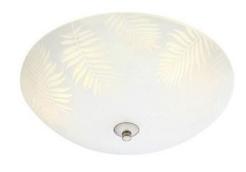

## **BLAD Plafond 2L 35cm White/Steel**

ARTEMIS LIGHT

107754.jpg

ARTEMIS LIGHT

A beautiful flush mount lamp with decorative pattern.

Rating: Not Rated Yet

Price

Base price with tax 53,32 €

## Specification

Description: Blad flush mount in glass with decorative leaf pattern. BLAD measures 35cm in diameter and has white glass with white pattern.

We recommend: Use several flush mounts in eg. a hall for good lighting.

Technical: BLAD has 2 lamp holders (socket) and use light source with E14 (small socket). Use a maximum of 25 watts or equivalent in LED.