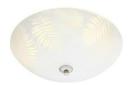

## **BLAD Plafond 2L 35cm White/Steel**

ARTEMIS LIGHT

107754.jpg

ARTEMIS LIGHT

A beautiful flush mount lamp with decorative pattern.

Rating: Not Rated Yet

Price

Base price with tax 53,32 €

## Specification

Description: Blad flush mount in glass with decorative leaf pattern. BLAD measures 35cm in diameter and has white glass with white pattern.

We recommend: Use several flush mounts in eg. a hall for good lighting.

Technical: BLAD has 2 lamp holders (socket) and use light source with E14 (small socket). Use a maximum of 25 watts or equivalent in LED.