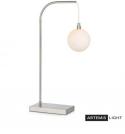

## **BUDDY Table 1L Steel/Opal**

107492.jpg

Buddy is a table lamp that breathes both minimalism and industrialism. Choose between steel color and black.

Rating: Not Rated Yet

Price

Base price with tax 124,00 €

## Specification

**Description:** The Buddy table lamp is a wonderful mix of minimalism and industrialism. Available in steel and black, two colours that enhance its minimalist feel.

We recommend: Both the Buddy table and wall lamps go well together with Heaven.