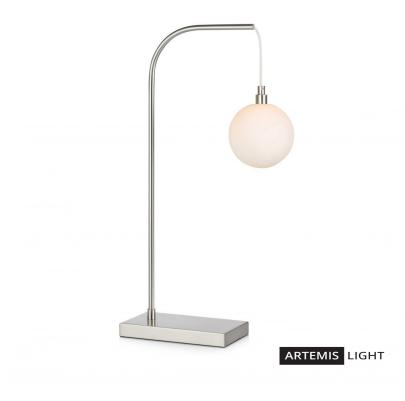

## **BUDDY Table 1L Steel/Opal**

107492.jpg

Buddy is a table lamp that breathes both minimalism and industrialism. Choose between steel color and black.

Rating: Not Rated Yet

Price

Base price with tax 124,00 €

## Specification

**Description:** The Buddy table lamp is a wonderful mix of minimalism and industrialism. Available in steel and black, two colours that enhance its minimalist feel.

We recommend: Both the Buddy table and wall lamps go well together with Heaven.

**Technical:** Buddy has one bulb holder and uses a light source with a G9 cap. Use a maximum 18 Watt incandescent bulb; or the equivalent in halogen, low energy or LED.