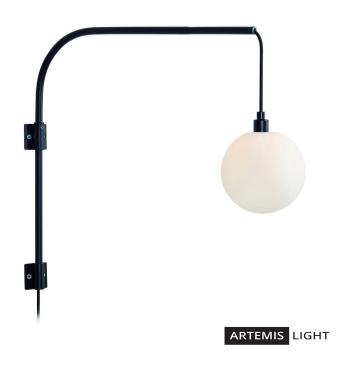

## **BUDDY Wall 1L Black/Opal**

107494.jpg

Buddy is a wall lamp with both industrial and Scandinavian design, and you can choose between two different colors.

Rating: Not Rated Yet

Price

Base price with tax 101,68 €

## Specification

**Description:** The Buddy wall lamp is stripped down and feels industrial but at the same time contemporary Scandinavian. Available in steel and black, two colours that enhance its minimalist feel.

We recommend: Both the Buddy wall and table lamps go well together with Heaven.

**Technical:** Buddy has one bulb holder and uses a light source with a G9 cap. Use a maximum 18 Watt incandescent bulb; or the equivalent in halogen, low energy or LED.