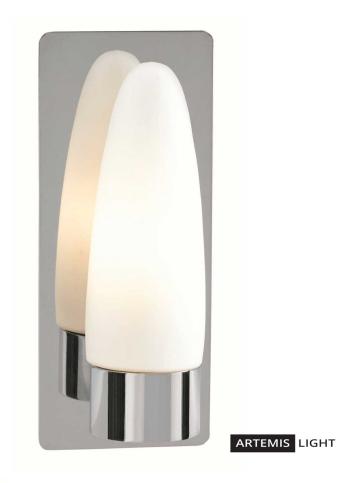

## **BUFFY LED Wall 1L Chrome/White IP44**

105623.jpg

Discreet yet eye-catching bathroom bathroom lamp. Buffy has white glass and chrome details.

Rating: Not Rated Yet

Price

Base price with tax 24,80 €

Price with discount 20,00 €

Specification

Description: Buffy is a smooth wall lamp for the bathroom with chrome details and white glass. It is both discreet and startling at the same time.

We recommend: Place one on each side of the mirror.

Technical: Buffy has fixed LED on 4W and IP class IP44.