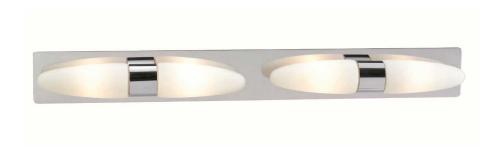

## **BUFFY LED Wall 4L Chrome/White IP44**

ARTEMIS LIGHT

105625.jpg

An easily placed wall lamp for bathrooms with 4 white glass and chrome details.

Rating: Not Rated Yet

Price

Base price with tax 111,60 €

Price with discount 90,00 €

## Specification

**Description:** This slender wall lamp for the bathroom has 4 white glass and chrome details. Thanks to its elongated shape, it is also very easily placed.

We recommend: Excellent choice above the bathroom mirror.

Technically: Buffy has fixed LED on 4x4W and IP class IP44.