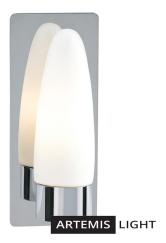

## **BULLET Wall 1L Chrome/White IP44**

107610.jpg

Easy to forget the wall lighting in the bathroom. Don't do that, lift the bathroom with the right lighting.

Rating: Not Rated Yet

Price

Base price with tax 48,36 €

Specification

1 / 2

**Description:** Wall light for the bathroom. Chromed metal with white glass shade hiding the light bulb.

We recommend: Adjust the lighting to the size of the bathroom. The Bullet series is available in several versions.

**Technical:** Intended for bathrooms (IP44). The lamp needs a light bulb with a small base (E14) max 40W.