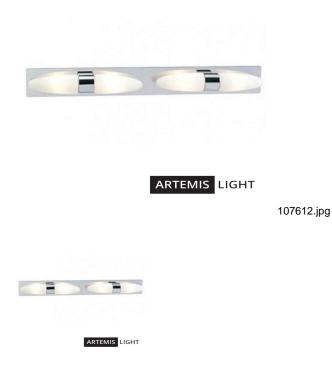

## **BULLET Wall 4L Chrome/White IP44**

Bathroom lighting in quartet. Four light sources make this an excellent detail for the larger bathroom.

Rating: Not Rated Yet **Price** Base price with tax 147,56 € Price with discount 119,00 € Salesprice with discount

Sales price 147,56 €

Sales price without tax 119,00 €

Discount

Tax amount 28,56 €

Ask a question about this product

Manufacturer MLG

Specification

Description: Wall light for the bathroom with four lamps. Chromed metal with white glass shades hiding the light bulb.

We recommend: The Bullet series is available in several versions.

Technical: Intended for bathrooms (IP44). The lamp needs four light bulbs with a small base (E14) max 40W.