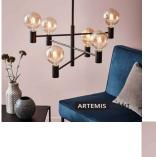

## **CAPITAL Pendant 6L Black**

107281.jpg

1 / 2

Capital is one of our most popular lamps. Available in three colours.

Rating: Not Rated Yet **Price** 

Base price with tax 267,84 €

Price with discount 216,00 €

## Specification

**Description:** That Capital is popular is an understatement. This six arm lamp and its younger sibling Paris are a stylish must have. Capital is available in polished chrome, brass or black.

We recommend: Position two or three in a row above your dining table, or why not use Capital as a kitchen lamp?

**Technical:** Capital has six bulb holders and uses an E27 light source (wide cap). Use a maximum 60 Watt incandescent bulb; or the equivalent in halogen, low energy or LED. Suspend using a ceiling hook. Adjustable in height where the minimum total height is 77cm and the heighest is 169cm.