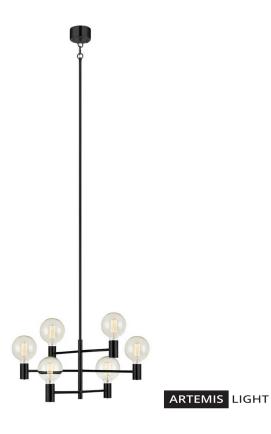

## **CAPITAL Pendant 6L Black**

107281.jpg

1 / 2

Capital is one of our most popular lamps. Available in three colours.

Rating: Not Rated Yet **Price** 

Base price with tax 267,84 €

Price with discount 216,00 €

## Specification

**Description:** That Capital is popular is an understatement. This six arm lamp and its younger sibling Paris are a stylish must have. Capital is available in polished chrome, brass or black.

We recommend: Position two or three in a row above your dining table, or why not use Capital as a kitchen lamp?

**Technical:** Capital has six bulb holders and uses an E27 light source (wide cap). Use a maximum 60 Watt incandescent bulb; or the equivalent in halogen, low energy or LED. Suspend using a ceiling hook. Adjustable in height where the minimum total height is 77cm and the heighest is 169cm.