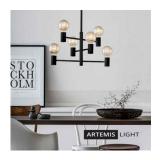

## **CAPITAL Pendant 6L Black**

107281.jpg

1 / 2

Capital is one of our most popular lamps. Available in three colours.

Rating: Not Rated Yet **Price** 

Base price with tax 267,84 €

Price with discount 216,00 €

## Specification

**Description:** That Capital is popular is an understatement. This six arm lamp and its younger sibling Paris are a stylish must have. Capital is available in polished chrome, brass or black.

We recommend: Position two or three in a row above your dining table, or why not use Capital as a kitchen lamp?

**Technical:** Capital has six bulb holders and uses an E27 light source (wide cap). Use a maximum 60 Watt incandescent bulb; or the equivalent in halogen, low energy or LED. Suspend using a ceiling hook. Adjustable in height where the minimum total height is 77cm and the heighest is 169cm.