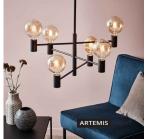

## **CAPITAL Pendant 6L Black**

107281.jpg

1 / 2

Capital is one of our most popular lamps. Available in three colours.

Rating: Not Rated Yet **Price** 

Base price with tax 267,84 €

Price with discount 216,00 €

## Specification

**Description:** That Capital is popular is an understatement. This six arm lamp and its younger sibling Paris are a stylish must have. Capital is available in polished chrome, brass or black.

We recommend: Position two or three in a row above your dining table, or why not use Capital as a kitchen lamp?

**Technical:** Capital has six bulb holders and uses an E27 light source (wide cap). Use a maximum 60 Watt incandescent bulb; or the equivalent in halogen, low energy or LED. Suspend using a ceiling hook. Adjustable in height where the minimum total height is 77cm and the heighest is 169cm.