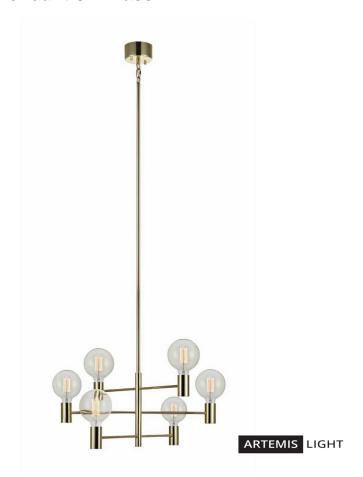

## **CAPITAL Pendant 6L Brass**

106418.jpg

1 / 2

Capital is one of our most popular lamps. Available in three colours.

Rating: Not Rated Yet
Price

Base price with tax 310,00 €

Price with discount 250,00 €

Salesprice with discount

## Specification

**Description:** That Capital is popular is an understatement. This six arm lamp and its younger sibling Paris are a stylish must have. Capital is available in polished chrome, brass or black.

We recommend: Position two or three in a row above your dining table, or why not use Capital as a kitchen lamp?

**Technical:** Capital has six bulb holders and uses an E27 light source (wide cap). Use a maximum 60 Watt incandescent bulb; or the equivalent in halogen, low energy or LED. Suspend using a ceiling hook. Adjustable in height where the minimum total height is 77cm and the heighest is 169cm.