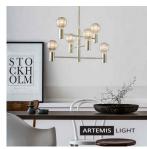

We recommend: Position two or three in a row above your dining table, or why not use Capital as a kitchen lamp?

**Technical:** Capital has six bulb holders and uses an E27 light source (wide cap). Use a maximum 60 Watt incandescent bulb; or the equivalent in halogen, low energy or LED. Suspend using a ceiling hook. Adjustable in height where the minimum total height is 77cm and the heighest is 169cm.