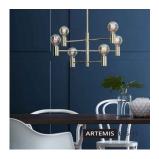

We recommend: Position two or three in a row above your dining table, or why not use Capital as a kitchen lamp?

**Technical:** Capital has six bulb holders and uses an E27 light source (wide cap). Use a maximum 60 Watt incandescent bulb; or the equivalent in halogen, low energy or LED. Suspend using a ceiling hook. Adjustable in height where the minimum total height is 77cm and the heighest is 169cm.