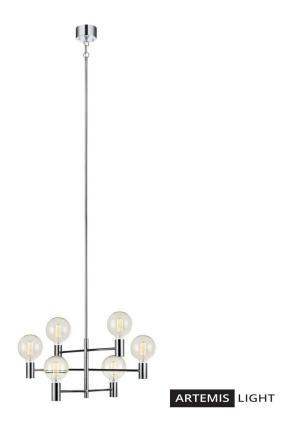

## **CAPITAL Pendant 6L Chrome**

106419.jpg

Capital is one of our most popular lamps. Available in three colours.

Rating: Not Rated Yet

Price

Base price with tax 282,72 €

Price with discount 228,00 €

Salesprice with discount

## Specification

**Description:** That Capital is popular is an understatement. This six arm lamp and its younger sibling Paris are a stylish must have. Capital is available in polished chrome, brass or black.

We recommend: Position two or three in a row above your dining table, or why not use Capital as a kitchen lamp?

**Technical:** Capital has six bulb holders and uses an E27 light source (wide cap). Use a maximum 60 Watt incandescent bulb; or the equivalent in halogen, low energy or LED, not included. Suspend using a ceiling hook. Adjustable in height where the minimum total height is 77cm and the heighest is 169cm.