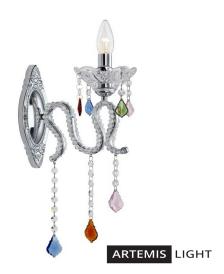

## **CARAMEL Wall 1L Chrome/Colorful MC**

107072.jpg

Wall lamp with clear and crystal prisms.

Rating: Not Rated Yet

Price

Base price with tax 51,67 €

Price with discount 41,67 €

Salesprice with discount

## Specification

**Description:** The Caramel wall lamp is a lamp that will dominate a room. With its clear and coloured crystal prisms, it's a bright spot to be reckoned with.

We recommend: Combine the Caramel wall lamp with the chandelier in the same series, this will give you several points of light and beautiful crystal glittering in the room

**Technical:** Caramel has one bulb holder and uses an E14 light source (narrow cap), not included. Use a maximum 40 Watt incandescent bulb; or the equivalent in halogen, low energy or LED.