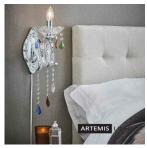

## **CARAMEL Wall 1L Chrome/Colorful MC**

107072.jpg

Wall lamp with clear and crystal prisms.

Rating: Not Rated Yet

Price

Base price with tax 51,67 €

Price with discount 41,67 €

Salesprice with discount

## Specification

**Description:** The Caramel wall lamp is a lamp that will dominate a room. With its clear and coloured crystal prisms, it's a bright spot to be reckoned with.

We recommend: Combine the Caramel wall lamp with the chandelier in the same series, this will give you several points of light and beautiful crystal glittering in the room