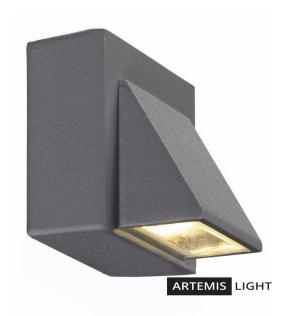

## **CARINA Wall 1L Grey**

102578.jpg

An easy-to-use wall lamp for outdoor use designed in sturdy cast iron. Available as white and gray.

Rating: Not Rated Yet

Price

Base price with tax 81,84 €

Price with discount 66,00 €

## Specification

**Description:** Carina is a simple and easy to place wall lamp for outdoor use. The lamp is robustly constructed of cast iron and gives a pleasant glow. Available as white or gray.

We recommend: Looks good both on the house facade and garage.

Technical: Carina has solid LED and long durability, has IP class IP44.