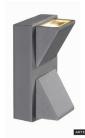

## **CARINA Wall 2L Grey**

ARTEMIS LIGHT

102579.jpg

1 / 3

An easy-to-use wall lamp for outdoor use designed in sturdy cast iron. Available as white and gray.

Rating: Not Rated Yet

Price

Base price with tax 110,36 €

## Specification

**Description:**Carina is a simple and easy to place wall lamp for outdoor use. The lamp is robustly constructed of cast iron and provides lighting in two directions. Available as white or gray.

We recommend: Looks good both on the house facade and garage.

2 / 3

Technical: Carina has solid LED and long durability, has IP class IP44.