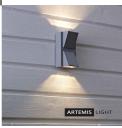

## **CARINA Wall 2L Grey**

ARTEMIS LIGHT

102579.jpg

1 / 3

An easy-to-use wall lamp for outdoor use designed in sturdy cast iron. Available as white and gray.

Rating: Not Rated Yet

Price

Base price with tax 110,36 €

## Specification

**Description:**Carina is a simple and easy to place wall lamp for outdoor use. The lamp is robustly constructed of cast iron and provides lighting in two directions. Available as white or gray.

We recommend: Looks good both on the house facade and garage.

2 / 3

Technical: Carina has solid LED and long durability, has IP class IP44.