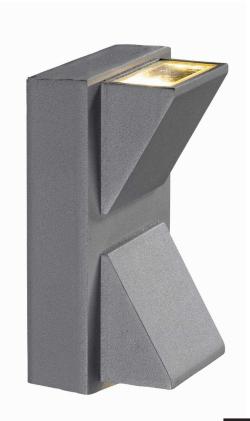

## **CARINA Wall 2L Grey**

ARTEMIS LIGHT

102579.jpg

1 / 3

An easy-to-use wall lamp for outdoor use designed in sturdy cast iron. Available as white and gray.

Rating: Not Rated Yet

Price

Base price with tax 110,36 €

## Specification

**Description:**Carina is a simple and easy to place wall lamp for outdoor use. The lamp is robustly constructed of cast iron and provides lighting in two directions. Available as white or gray.

We recommend: Looks good both on the house facade and garage.

2 / 3

Technical: Carina has solid LED and long durability, has IP class IP44.