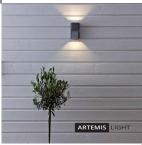

## **CARINA Wall 2L Grey**

ARTEMIS LIGHT

102579.jpg

1 / 3

An easy-to-use wall lamp for outdoor use designed in sturdy cast iron. Available as white and gray.

Rating: Not Rated Yet

Price

Base price with tax 110,36 €

## Specification

**Description:**Carina is a simple and easy to place wall lamp for outdoor use. The lamp is robustly constructed of cast iron and provides lighting in two directions. Available as white or gray.

We recommend: Looks good both on the house facade and garage.

2 / 3

Technical: Carina has solid LED and long durability, has IP class IP44.