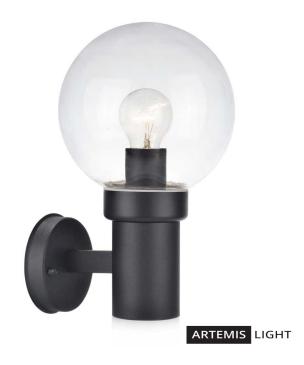

## **CARIS Wall 1L Black**

106922.jpg

Beautiful wall lamp for outdoor use with IP class 44. Caris has a large glass globe of 20 cm in diameter and gives a beautiful impression on the facade.

Rating: Not Rated Yet

## Specification

**Description:** Caris is a simple and easy to place wall lamp for outdoor use. Caris has IP class 44 and comes with a beautiful glass globe of 20 cm in diameter.

We recommend: Looks good both on the house facade and garage.

**Technical:** Caris has a wide base (E27), use a maximum light source of 40W or equivalent in LED or other low energy lamp.