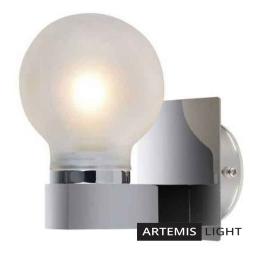

## **CARLA Wall 1L Chrome IP44**

106621.jpg

Wall light for the bathroom. Frosted glass meets shiny chrome, a winning combination.

Rating: Not Rated Yet

Price

Base price with tax 16,53 €

Price with discount 13,33 €

1 / 2

**Description:** Stylish bathroom lamp in chrome with frosted glass cover.

We recommend: Fits the small bathroom. Also available in double.

**Technical:** Fixed LED lighting about 18W. Intended for bathrooms.