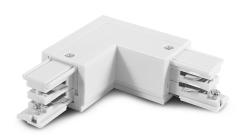

## 3ph Track Acc L Connector with Feed In Possibility POWER SUPPLY L RIGHT ON-OFF WHITE

ARTEMIS LIGHT

1.5000.8114.jpg

ARTEMIS LIGHT

3ph Track Acc L Connector with Feed In Possibility POWER SUPPLY L RIGHT ON-OFF WHITE

## Specification

L Connector with Feed In Possibility 3 ph Track POWER SUPPLY L RIGHT ON-OFF WHITE