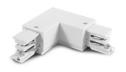

## 3ph Track Acc L Connector with Feed In Possibility POWER SUPPLY L RIGHT ON-OFF WHITE

ARTEMIS LIGHT

1.5000.8114.jpg

ARTEMIS LIGHT

3ph Track Acc L Connector with Feed In Possibility POWER SUPPLY L RIGHT ON-OFF WHITE

## Specification

L Connector with Feed In Possibility 3 ph Track POWER SUPPLY L RIGHT ON-OFF WHITE