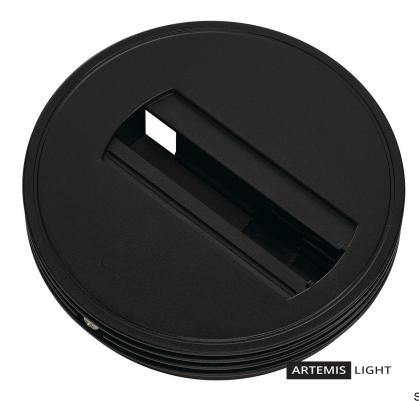

## 1ph Track Acc. CEILING PLATE for 1-phase high-voltage surface-mounted track, BLACK

SLV\_143380\_1\_H\_RGB.jpg

1ph Track Acc. CEILING PLATE for 1-phase high-voltage surface-mounted track, BLACK

Rating: Not Rated Yet

## Ask a question about this product

Manufacturer<u>SLV</u>

Specification

Ceiling plate for luminaires with built-in 240V 1-phase track adapter.

**Product Details:** 

Nominal voltage 220-240V ~50/60Hz V

 $\textbf{Height} \ 2.5 \ \text{cm} \ \textbf{Diameter} \ 12.1 \ \text{cm}$ 

IP Code IP 20

Safety class I

**Assembly** Surface

Assembly details Ceiling, Wall

Color black