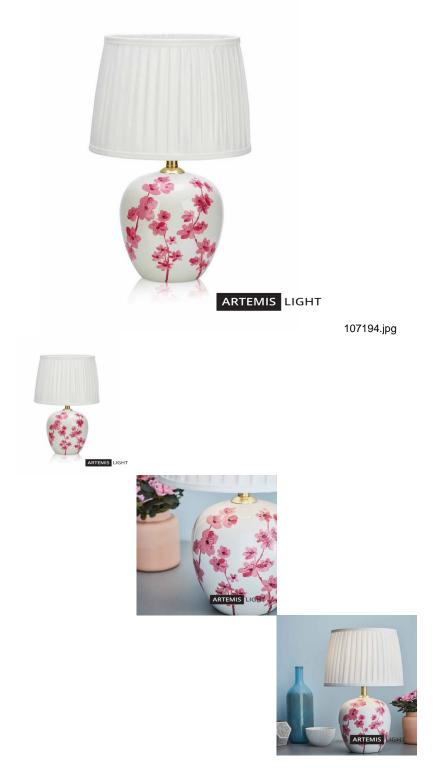

**CHERRY Table 48cm White/Pink** 

Cherry has a beautiful pink accent color and is a table lamp that fits very well in the living room. Choose from two different sizes.

Rating: Not Rated Yet **Price** Base price with tax 161,20 €

## Specification

**Description:** Like a beautiful sunny spring day, Cherry lights up its surroundings with its beautiful cherry blossom accent colour. Cherry is available in two sizes, 48 cm and 31 cm high. Both in white ceramic with pink cherry blossoms.

We recommend: Cherry works well in your living room to give your home some daring colour.

**Technical:** Cherry has one lamp holder. Use an E14 light source (narrow socket), or an E27 (wide socket) for the large unit. Use a maximum 40 Watt incandescent bulb; or the equivalent in halogen, low energy or LED for the smaller unit and 60 Watt for the large unit.