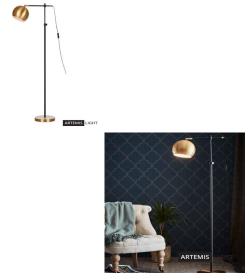

## **CHESTER Floor 1L Black/Bronze**

107231.jpg

Beautiful Chester in floor model. Bronze and black in a nice combination.

Rating: Not Rated Yet

Price

Base price with tax 189,72 €

Price with discount 153,00 €

## Specification

**Description:** Exclusive Chester is made of black metal and bronze screen and details. Convenient as it is adjustable in height and rotatable in the lamp shade.

We recommend: Nice living room with its exclusive design.

**Technical:** The lamp requires a bulb with a large base (E27) of max 60W or equivalent in LED, is not included. Power switch on the cord.