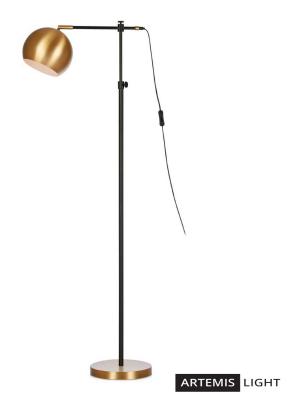

## **CHESTER Floor 1L Black/Bronze**

107231.jpg

Beautiful Chester in floor model. Bronze and black in a nice combination.

Rating: Not Rated Yet

Price

Base price with tax 189,72 €

Price with discount 153,00 €

## Specification

**Description:** Exclusive Chester is made of black metal and bronze screen and details. Convenient as it is adjustable in height and rotatable in the lamp shade.

We recommend: Nice living room with its exclusive design.

**Technical:** The lamp requires a bulb with a large base (E27) of max 60W or equivalent in LED, is not included. Power switch on the cord.