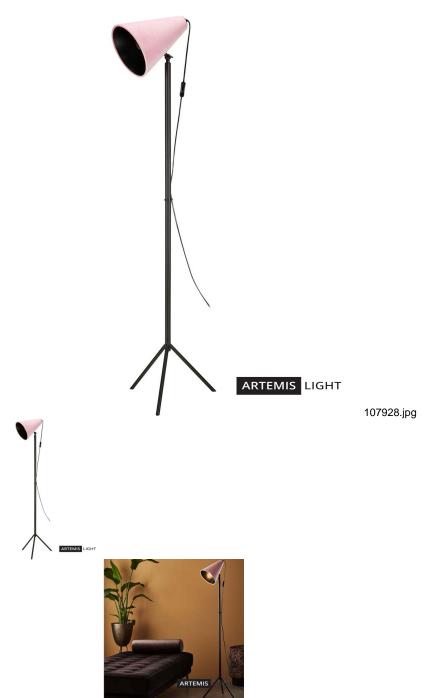

**CILLA Floor 1L Black/Pink** 

The floor lamp Cilla is so beautiful in its narrow base and screen with velvet finish. Cilla gives a good, directed light while she is a joy to look at.

Rating: Not Rated Yet **Price** Base price with tax 225,68 € Price with discount 182,00 €

**Description:** The floor lamp Cilla is a beautiful creation of metal and with a screen with velvet finish. Here the screen is colored pink. The cone-shaped screen gives both a good light distribution and a wonderful impression.

We recommend: Cilla is a perfect floor lamp for the living room, for example behind the sofa.

**Technical:** Cilla has 1 lamp holder (socket) and use light source with E27 (wide socket). Use a maximum of 60 watts or equivalent in LED or other low energy lamp. Cilla has the dimensions: Width: 35 cm, Height: 150 cm, Depth: 35 cm and has 200 cm long black textile cord.