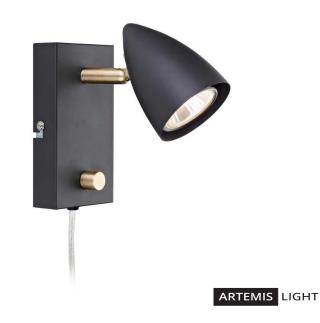

**CIRO Wall 1L Black/Brass** 

106318.jpg

A modern metal wall lamp that works great as a bedside lamp.

Rating: Not Rated Yet **Price** Base price with tax 53,32 € Price with discount 43,00 € Salesprice with discount Sales price 53,32 €

Sales price without tax 43,00 €

Discount

Tax amount 10,32 €

Ask a question about this product

Manufacturer MLG

Specification

Description: This wall lamp has both a modern and astonishing design. Dimmers are available on the wall plate for adjusting the light level.

We recommend: Ciro becomes an excellent bedside lamp.

Technical: Ciro wall lamp has 1 lamp holder (socket) and use light source with GU10. Use a maximum of 35 watts or equivalent in LED.