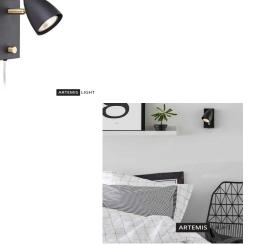

**CIRO Wall 1L Black/Brass** 

106318.jpg

A modern metal wall lamp that works great as a bedside lamp.

Rating: Not Rated Yet **Price** Base price with tax 53,32 € Price with discount 43,00 € Salesprice with discount Sales price 53,32 €

We recommend: Ciro becomes an excellent bedside lamp.

Technical: Ciro wall lamp has 1 lamp holder (socket) and use light source with GU10. Use a maximum of 35 watts or equivalent in LED.