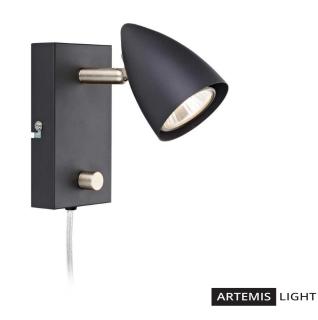

## **CIRO Wall 1L Black/Steel**

107407.jpg

Practical Ciro is a wall lamp with built-in dimmer. Perfect bedside lamp.

Rating: Not Rated Yet **Price** Base price with tax  $53,32 \in$ Price with discount  $43,00 \in$ Salesprice with discount Sales price  $53,32 \in$ Sales price without tax  $43,00 \in$ Discount

Tax amount 10,32 €

Ask a question about this product

Manufacturer MLG

Specification

Description: Ciro wall light is a practical spotlight. Perfect for the bed. Ciro also has a built-in dimmer so you can get the perfect light.

We recommend: Ciro is available in several versions, check out the entire series here.

**Technical:** Ciro has 1 lamp holder (socket) and use light source with GU10. Use a maximum of 12 watts or equivalent in LED or other lowenergy lamp. Ciro measures 6.7x13cm. Set up with U-bracket.