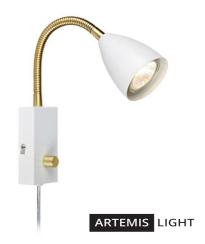

## **CIRO Wall 1L Flex White/Brass**

106588.jpg

The bedside lamp for the demanding. Angle it the way you want with the longer, flexible arm.

Rating: Not Rated Yet

Price

Base price with tax 57,04 €

Price with discount 46,00 €

1 / 2

**Description:** Ciro wall lamp is a practical spotlight with a flexible, rotatable arm. Optimal for the bedroom. Ciro also has a built-in dimmer so you can get the perfect light.

We recommend: Ciro is available in several versions, check out the entire series here.

**Technical:** Ciro has 1 lamp holder (base) and uses a light source with GU10. Use a maximum of 7 watts or equivalent in LED or other low energy lamp.