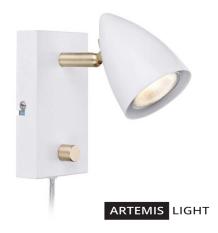

## **CIRO Wall 1L White/Brass**

106317.jpg

Elegant bedroom lamp to place on the wall. The wall lamp has a white base with bracing details in brass.

Rating: Not Rated Yet

**Price** 

Base price with tax 53,32 €

Specification

1 / 2

**Description:** Bedroom lamp to put up on the wall. Made of white colored metal with decorative parts with brass. Angle and dim easily to get a nice evening reading.

We recommend: Ciro is available in several variants of wall lamps.

**Technical:** Ciro has 1 lamp holder (base) and uses a light source with GU10. Use a maximum of 35 watts or equivalent in LED or other low energy lamp.