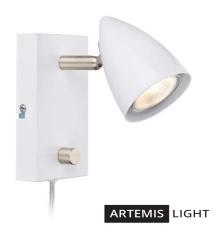

## **CIRO Wall 1L White/Steel**

107408.jpg

Practical Ciro is a wall lamp with built-in dimmer. Perfect bedside lamp.

Rating: Not Rated Yet

**Price** 

Base price with tax 53,32 €

Price with discount 43,00 €

Salesprice with discount

Description: Ciro wall light is a practical spotlight. Perfect for the bed. Ciro also has a built-in dimmer so you can get the perfect light.

We recommend: Ciro is available in several versions, check out the entire series here.

**Technical:** Ciro has 1 lamp holder (socket) and use light source with GU10. Use a maximum of 12 watts or equivalent in LED or other low-energy lamp. Ciro measures 6.7x13cm. Set up with U-bracket.