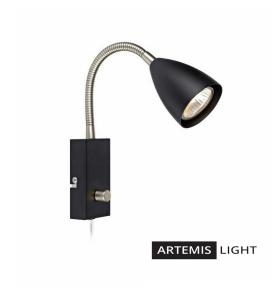

## **CIRO Wall Flex 1L Black/Steel**

107409.jpg

Practical Ciro is a wall lamp with built-in dimmer and a flexible swivel arm. Perfect bedside lamp.

Rating: Not Rated Yet

Price

Base price with tax 57,04 €

Price with discount 46,00 €

1 / 2

Description: Ciro wall light is a practical spotlight. Perfect for the bed. Ciro also has a built-in dimmer so you can get the perfect light.

We recommend: Ciro is available in several versions, check out the entire series here.

**Technical:** Ciro has 1 lamp holder (socket) and use light source with GU10. Use a maximum of 12 watts or equivalent in LED, not included. Ciro measures 6.7x18cm. Set up with U-bracket.