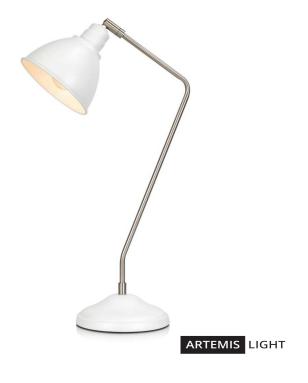

**COAST Table 1L White/Steel** 

107309.jpg

A neat and sober table lamp made entirely of metal. Available in white and black.

Rating: Not Rated Yet **Price** Base price with tax 73,16  $\in$ Price with discount 59,00  $\in$ Salesprice with discount Sales price 73,16  $\in$ Sales price without tax 59,00  $\in$ Discount

## Manufacturer MLG

Specification

**Description:** Coast is sober and neat desk lamp made entirely of metal, and is an excellent choice for the desktop. Choose between white and black.

We recommend: Complement with Coast Wall light.

**Technical:** Coast has 1 lamp holder (socket) and use light source with E27 (large socket). Use a maximum of 60 watts or equivalent in LED, Halogen or other low energy lamp.