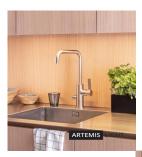

## **COMBINE Rail 100cm 14W White**

107676.jpg

Combine is a series of functional lighting for kitchens, wardrobes or laundry rooms. Here is a 100 cm long LED rail with 14W effect. You can easily build on and connect yourself.

## Specification

**Description:** Combine is our range of bench and work lighting for kitchens, wardrobes and more. Here a 100 cm LED rail and a effect of 14W. The series is buildable and easily connected yourself. Combine is also available with lots of smart accessories such as an IR sensor that allows you to easily light and dim with a hand motion.