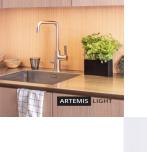

## **COMBINE Rail 100cm 14W White**

107676.jpg

Combine is a series of functional lighting for kitchens, wardrobes or laundry rooms. Here is a 100 cm long LED rail with 14W effect. You can easily build on and connect yourself.

## Specification

**Description:** Combine is our range of bench and work lighting for kitchens, wardrobes and more. Here a 100 cm LED rail and a effect of 14W. The series is buildable and easily connected yourself. Combine is also available with lots of smart accessories such as an IR sensor that allows you to easily light and dim with a hand motion.