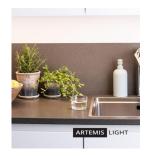

## **COMBINE Rail 100cm 14W White**

107676.jpg

Combine is a series of functional lighting for kitchens, wardrobes or laundry rooms. Here is a 100 cm long LED rail with 14W effect. You can easily build on and connect yourself.

## Specification

**Description:** Combine is our range of bench and work lighting for kitchens, wardrobes and more. Here a 100 cm LED rail and a effect of 14W. The series is buildable and easily connected yourself. Combine is also available with lots of smart accessories such as an IR sensor that allows you to easily light and dim with a hand motion.

We recommend: Combine can also be used in wardrobes or laundry rooms to create working lighting.

**Technical:** Combine has a fixed LED with a 14W effect and with a 5-year warranty.