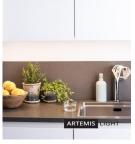

## **COMBINE Rail 100cm 14W White**

107676.jpg

Combine is a series of functional lighting for kitchens, wardrobes or laundry rooms. Here is a 100 cm long LED rail with 14W effect. You can easily build on and connect yourself.

## Specification

**Description:** Combine is our range of bench and work lighting for kitchens, wardrobes and more. Here a 100 cm LED rail and a effect of 14W. The series is buildable and easily connected yourself. Combine is also available with lots of smart accessories such as an IR sensor that allows you to easily light and dim with a hand motion.

We recommend: Combine can also be used in wardrobes or laundry rooms to create working lighting.

**Technical:** Combine has a fixed LED with a 14W effect and with a 5-year warranty.