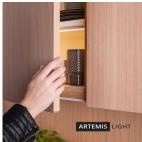

## **COMBINE Rail 30cm 4W White**

107674.jpg

Combine is a series of functional lighting for kitchens, wardrobes or laundry rooms. Here is a 30 cm long LED rail that you can easily build on and connect yourself.

## Specification

**Description:** Combine is our range of bench and work lighting for kitchens, wardrobes and more. Here a 30 cm LED rail. The series is buildable and easily connected yourself. Combine is also available with lots of smart accessories such as an IR sensor that allows you to easily light and dim with a hand motion.

We recommend: Combine can also be used in wardrobes or laundry rooms to create working lighting.

**Technical:** Combine has a fixed LED with a 4W effect and with a 5-year warranty.