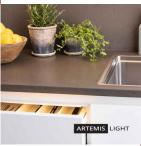

## **COMBINE Rail 30cm 4W White**

107674.jpg

Combine is a series of functional lighting for kitchens, wardrobes or laundry rooms. Here is a 30 cm long LED rail that you can easily build on and connect yourself.

## Specification

**Description:** Combine is our range of bench and work lighting for kitchens, wardrobes and more. Here a 30 cm LED rail. The series is buildable and easily connected yourself. Combine is also available with lots of smart accessories such as an IR sensor that allows you to easily light and dim with a hand motion.

We recommend: Combine can also be used in wardrobes or laundry rooms to create working lighting.

**Technical:** Combine has a fixed LED with a 4W effect and with a 5-year warranty.