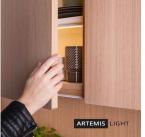

## **COMBINE Rail 30cm 4W White**

107674.jpg

Combine is a series of functional lighting for kitchens, wardrobes or laundry rooms. Here is a 30 cm long LED rail that you can easily build on and connect yourself.

## Specification

**Description:** Combine is our range of bench and work lighting for kitchens, wardrobes and more. Here a 30 cm LED rail. The series is buildable and easily connected yourself. Combine is also available with lots of smart accessories such as an IR sensor that allows you to easily light and dim with a hand motion.

We recommend: Combine can also be used in wardrobes or laundry rooms to create working lighting.

**Technical:** Combine has a fixed LED with a 4W effect and with a 5-year warranty.