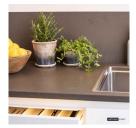

## **COMBINE Rail 30cm 4W White**

107674.jpg

Combine is a series of functional lighting for kitchens, wardrobes or laundry rooms. Here is a 30 cm long LED rail that you can easily build on and connect yourself.

## Specification

**Description:** Combine is our range of bench and work lighting for kitchens, wardrobes and more. Here a 30 cm LED rail. The series is buildable and easily connected yourself. Combine is also available with lots of smart accessories such as an IR sensor that allows you to easily light and dim with a hand motion.

We recommend: Combine can also be used in wardrobes or laundry rooms to create working lighting.

**Technical:** Combine has a fixed LED with a 4W effect and with a 5-year warranty.