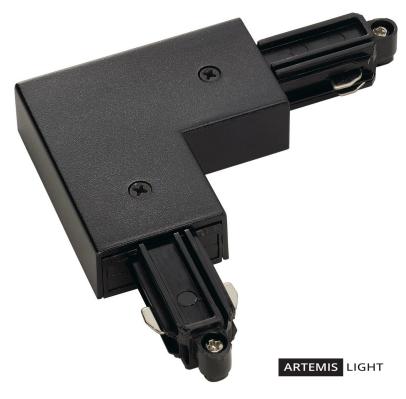

# 1ph Track Acc. CORNER CONNECTOR for high-voltage surface-mounted track, BLACK, earth electrode inside

SLV\_143060\_1\_H\_RGB.jpg

1ph Track Acc. CORNER CONNECTOR for high-voltage surface-mounted track, BLACK, earth electrode inside

### Specification

Corner connector with feed capability for the 1-phase high-voltage surface-mounted track system. Available in various colour versions, you can also choose the ground conductor's position left or right depending on your individual installation. More detailed information can be provided on request.

## **Technical Details:**

Nominal voltage 220-240V ~50/60Hz V

Length 10.4 cm Width 10.4 cm Height 1.8 cm

IP Code IP 20

Safety class I

**Assembly** Surface

Color black