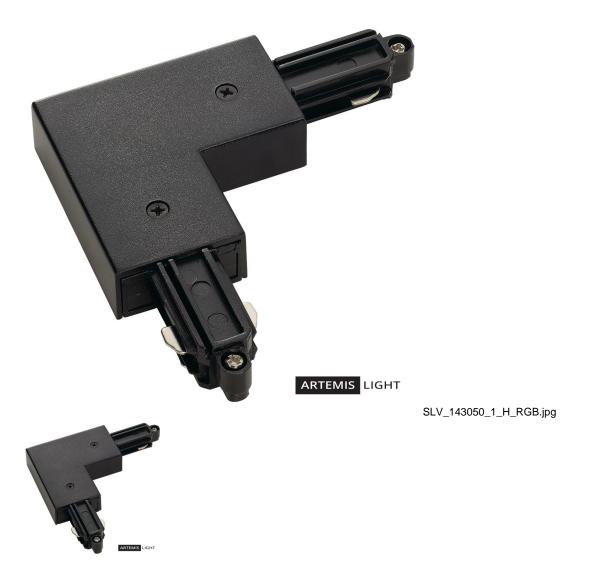

# 1ph Track Acc. CORNER CONNECTOR for high-voltage surface-mounted track, BLACK, earth electrode outside

1ph Track Acc. CORNER CONNECTOR for high-voltage surface-mounted track, BLACK, earth electrode outside

### Specification

Corner connector with feed capability for the 1-phase high-voltage surface-mounted track system. Available in various colour versions, you can also choose the ground conductor's position left or right depending on your individual installation. More detailed information can be provided on request.

## **Technical Details:**

Nominal voltage 220-240V ~50/60Hz V

Length 10.4 cm Width 10.4 cm Height 1.8 cm

IP Code IP 20

Safety class I

**Assembly** Surface

Color black