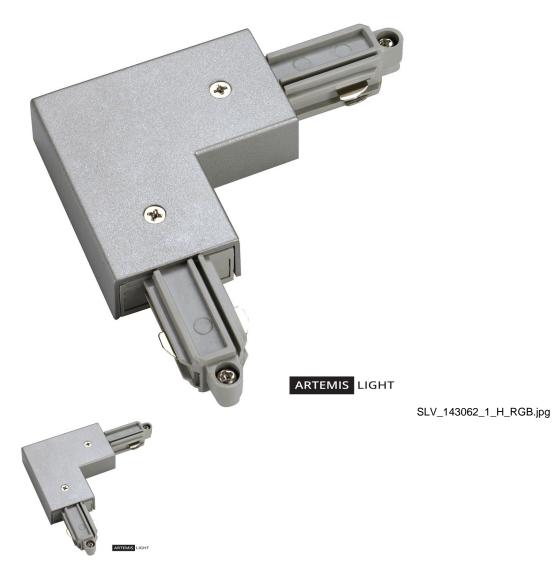

## 1ph Track Acc. CORNER CONNECTOR for high-voltage surface-mounted track, SILVER-GREY, earth electrode inside

1ph Track Acc. CORNER CONNECTOR for high-voltage surface-mounted track, SILVER-GREY, earth electrode inside

## Specification

Corner connector with feed capability for the 1-phase high-voltage surface-mounted track system. Available in various colour versions, you can also choose the ground conductor's position left or right depending on your individual installation. More detailed information can be provided on request.