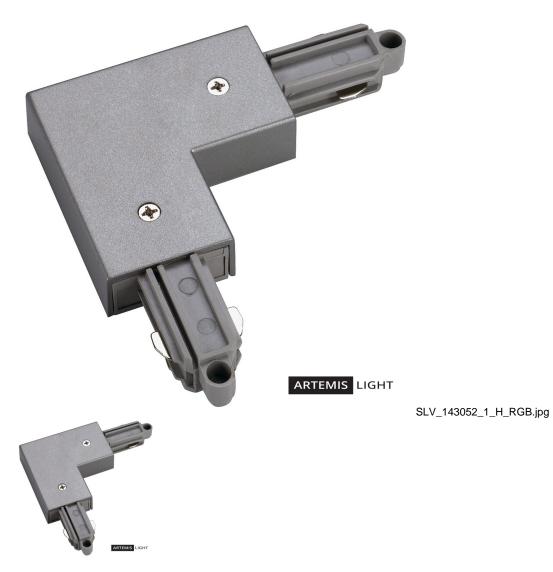

## 1ph Track Acc. CORNER CONNECTOR for high-voltage surface-mounted track, SILVER-GREY, earth electrode outside

1ph Track Acc. CORNER CONNECTOR for high-voltage surface-mounted track, SILVER-GREY, earth electrode outside

## Specification

Corner connector with feed capability for the 1-phase high-voltage surface-mounted track system. Available in various colour versions, you can also choose the ground conductor's position left or right depending on your individual installation. More detailed information can be provided on request.