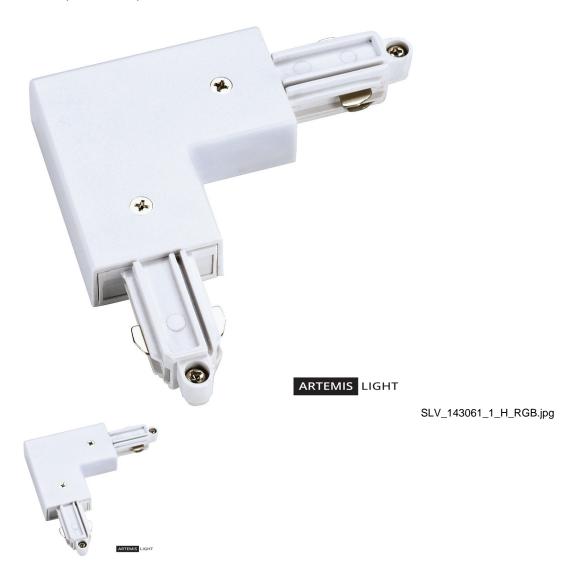

# 1ph Track Acc. CORNER CONNECTOR for high-voltage surface-mounted track, WHITE, earth electrode inside

1ph Track Acc. CORNER CONNECTOR for high-voltage surface-mounted track, WHITE, earth electrode inside

### Specification

Corner connector with feed capability for the 1-phase high-voltage surface-mounted track system. Available in various colour versions, you can also choose the ground conductor's position left or right depending on your individual installation. More detailed information can be provided on request.

## **Technical Details:**

Nominal voltage 220-240V ~50/60Hz V

Length 10.4 cm Width 10.4 cm Height 1.8 cm

IP Code IP 20

Safety class I

**Assembly** Surface

Color white