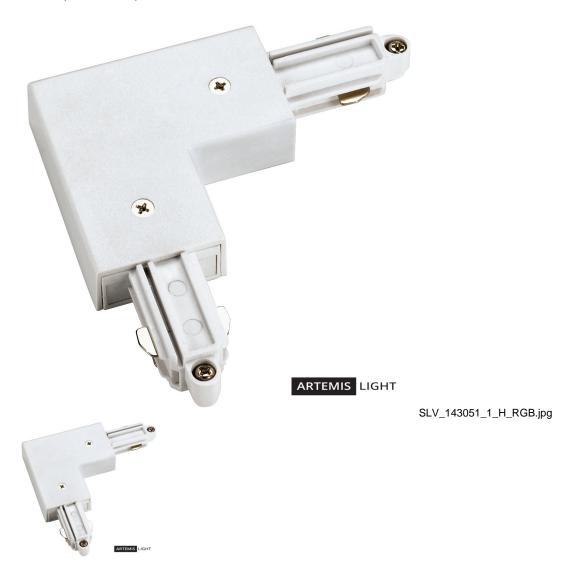

# 1ph Track Acc. CORNER CONNECTOR for high-voltage surface-mounted track, WHITE, earth electrode outside

1ph Track Acc. CORNER CONNECTOR for high-voltage surface-mounted track, WHITE, earth electrode outside

### Specification

Corner connector with feed capability for the 1-phase high-voltage surface-mounted track system. Available in various colour versions, you can also choose the ground conductor's position left or right depending on your individual installation. More detailed information can be provided on request.

## **Technical Details:**

Nominal voltage 220-240V ~50/60Hz V

Length 10.4 cm Width 10.4 cm Height 1.8 cm

IP Code IP 20

Safety class I

**Assembly** Surface

Color white