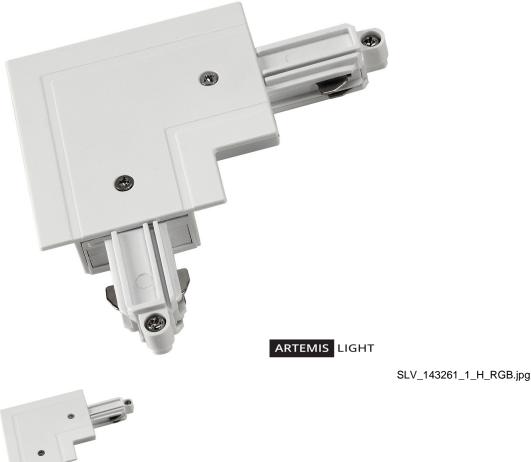

# 1ph recc. Track Acc CORNER CONNECTOR for 240V 1-phase recessed track, WHITE, earth electrode inside

1ph recc. Track Acc CORNER CONNECTOR for 240V 1-phase recessed track, WHITE, earth electrode inside

### Specification

Corner connector with feed-in capability for the 240V 1-phase recessed track system. You can also choose the ground conductor's position left or right for the connector depending on your individual installation. More detailed information can be provided on request.

### Technical details:

Nominal voltage 230V ~50Hz/60Hz V

Length 11.2 cm Width 11.2 cm Height 2 cm

Installation width 6.5 cm

IP Code IP 20

Safety class |

**Assembly** Recessed

Assembly details Ceiling

Color white