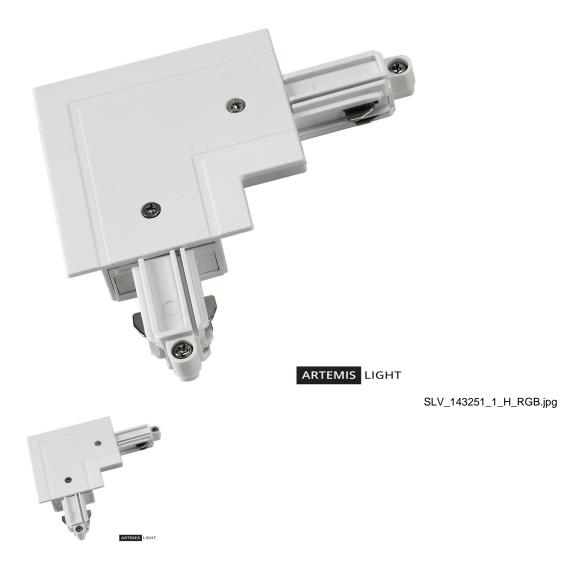

#### Specification

Corner connector with feed-in capability for the 240V 1-phase recessed track system. You can also choose the ground conductor's position left or right for the connector depending on your individual installation. More detailed information can be provided on request.

## **Technical details:**

Nominal voltage 230V ~50Hz/60Hz V

Length 11.2 cm Width 11.2 cm Height 2 cm

Installation width 6.5 cm

IP Code IP 20

Safety class |

Assembly Recessed

Assembly details Ceiling

Color white