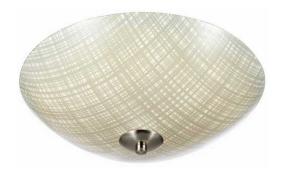

## **CROSS LED Plafond 35cm Grey/Steel**

ARTEMIS LIGHT

105943.jpg

ARTEMIS LIGHT

Classic glass lamp with patterned glass.

Rating: Not Rated Yet

Price

Base price with tax 28,93 €

## Specification

**Description:** Ceiling lamp with LED lighting. Steel frame with glass shade with pattern. Diameter of 35cm.

We recommend: A classic ceiling is suitable for all homes. We have a wide range of both glass and textiles.

**Technical:** The lamp has fixed LED lighting of 12W.